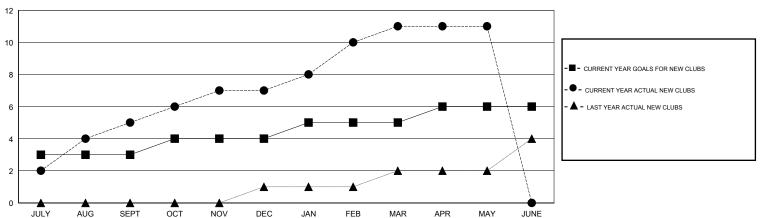

## GOALS AND ACTUAL NEW CLUBS CUMULATIVE

0

0

#### KAMLESH JAIN **LOCATION INDIA GMT CA** Clubs Members RESULTS FOR 2016-2017 RESULTS FOR 2016-2017 NEW CLUB GOAL NEW CLUBS DROPPED CLUBS NEW MEMBER GROWTH NEW MEMBER DROPPED QUARTER QUARTER NET GOAL (not reinstated GROWTH ACTUAL (not MEMBERS ACTUAL or transfers) reinstated or transfers) (including transfers) 5 125 334 209 JULY/AUG/SEPT JULY/AUG/SEPT 2 0 121 66 OCT/NOV/DEC OCT/NOV/DEC 175 4 0 179 38 100 JAN/FEB/MAR JAN/FEB/MAR