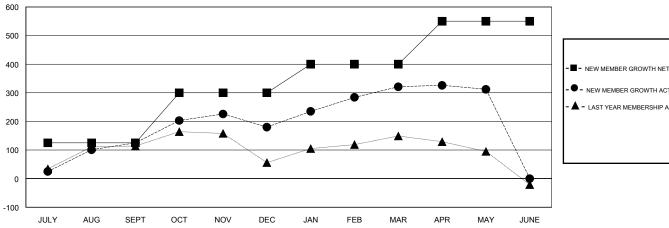

### GOALS AND ACTUAL MEMBERS CUMULATIVE

| -■- NEW MEMBER GROWTH NET GOAL    |  |
|-----------------------------------|--|
| - ● - NEW MEMBER GROWTH ACTUAL    |  |
| - ▲ - LAST YEAR MEMBERSHIP ACTUAL |  |
|                                   |  |
|                                   |  |
|                                   |  |

#### KAMLESH JAIN **LOCATION INDIA GMT CA** Clubs Members RESULTS FOR 2016-2017 RESULTS FOR 2016-2017 NEW CLUB GOAL NEW CLUBS DROPPED CLUBS NEW MEMBER GROWTH NEW MEMBER DROPPED QUARTER QUARTER NET GOAL (not reinstated GROWTH ACTUAL (not MEMBERS ACTUAL or transfers) reinstated or transfers) (including transfers) 5 125 334 209 JULY/AUG/SEPT JULY/AUG/SEPT 2 0 121 66 OCT/NOV/DEC OCT/NOV/DEC 175 4 0 179 38 100 JAN/FEB/MAR JAN/FEB/MAR